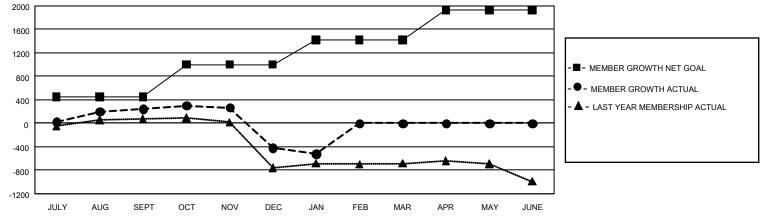

## GMT MONTHLY MEMBERSHIP PROGRESS REPORT

GMT Constitutional Area 3, Group C

REPORT DOES NOT INCLUDE CLUBS IN UNDISTRICTED AREAS.

| Clubs                 |               |           |               | Members               |                        |                         |                                                    |  |
|-----------------------|---------------|-----------|---------------|-----------------------|------------------------|-------------------------|----------------------------------------------------|--|
| RESULTS FOR 2019-2020 |               |           |               | RESULTS FOR 2019-2020 |                        |                         |                                                    |  |
| QUARTER               | NEW CLUB GOAL | NEW CLUBS | DROPPED CLUBS | QUARTER               | BER GROWTH NET<br>GOAL | MEMBER GROWTH<br>ACTUAL | DROPPED<br>MEMBERS ACTUAL<br>(including transfers) |  |
| JULY/AUG/SEPT         | 36            | 8         | 3             | JULY/AUG/SEPT         | 1,350                  | 686                     | 395                                                |  |
| OCT/NOV/DEC           | 42            | 2         | 14            | OCT/NOV/DEC           | 1,650                  | 392                     | 1,024                                              |  |
| JAN/FEB/MAR           | 39            | 2         | 5             | JAN/FEB/MAR           | 1,260                  | 151                     | 212                                                |  |
| APR/MAY/JUNE          | 21            | 0         | 0             | APR/MAY/JUNE          | 1,515                  | 0                       | 0                                                  |  |