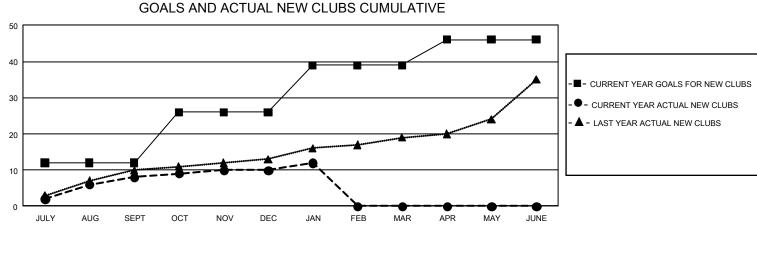

## GMT MONTHLY MEMBERSHIP PROGRESS REPORT

GMT Constitutional Area 3, Group C

REPORT DOES NOT INCLUDE CLUBS IN UNDISTRICTED AREAS.

| Clubs                 |               |           |               | Members               |                        |                         |                                                    |  |
|-----------------------|---------------|-----------|---------------|-----------------------|------------------------|-------------------------|----------------------------------------------------|--|
| RESULTS FOR 2019-2020 |               |           |               | RESULTS FOR 2019-2020 |                        |                         |                                                    |  |
| QUARTER               | NEW CLUB GOAL | NEW CLUBS | DROPPED CLUBS | QUARTER               | BER GROWTH NET<br>GOAL | MEMBER GROWTH<br>ACTUAL | DROPPED<br>MEMBERS ACTUAL<br>(including transfers) |  |
| JULY/AUG/SEPT         | 36            | 8         | 3             | JULY/AUG/SEPT         | 1,350                  | 686                     | 395                                                |  |
| OCT/NOV/DEC           | 42            | 2         | 14            | OCT/NOV/DEC           | 1,650                  | 392                     | 1,024                                              |  |
| JAN/FEB/MAR           | 39            | 2         | 5             | JAN/FEB/MAR           | 1,260                  | 151                     | 212                                                |  |
| APR/MAY/JUNE          | 21            | 0         | 0             | APR/MAY/JUNE          | 1,515                  | 0                       | 0                                                  |  |